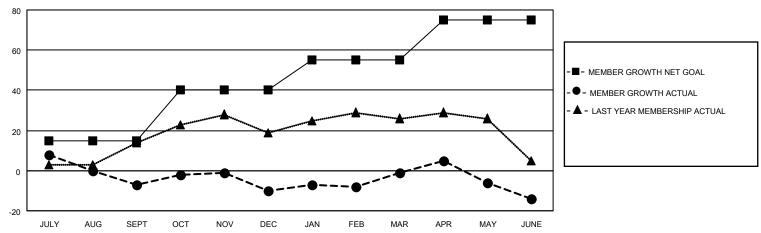

#### GOALS AND ACTUAL MEMBERS CUMULATIVE

| DROPPED CLUBS: 1 |    | 18 CLUBS OF 37 ADDED 1 OR<br>MORE NEW MEMBERS | GENDER DISTRIBUTION       |              |  |
|------------------|----|-----------------------------------------------|---------------------------|--------------|--|
|                  |    | INORE NEW WEINDERS                            | MALE                      | 654 (69.95%) |  |
|                  |    |                                               | FEMALE                    | 281 (30.05%) |  |
| DROPPED MEMBERS  |    |                                               | NON BINARY                | 0 (0.00%)    |  |
| DECEASED         | 23 |                                               | PREFER NOT TO ANSWER      | 0 (0.00%)    |  |
| DECEASED         | 23 |                                               |                           |              |  |
| CLUB CANCELLED   | 7  | CLICK HERE FOR CUMULATIVE                     | TOTAL FAMILY UNIT MEMBERS | 182          |  |
| OTHER            | 54 | MEMBERSHIP DATA                               |                           |              |  |
| TOTAL            | 84 |                                               | FAMILY MEMBERS PAYING HAI | LF DUES 97   |  |
|                  |    |                                               |                           |              |  |